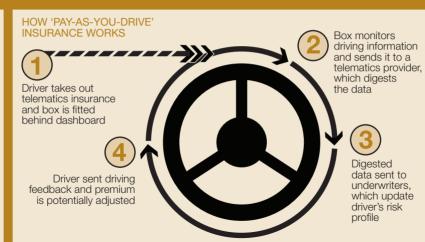

## **TELEMATICS**HOW THE TECHNOLOGY WORKS AND ITS POTENTIAL

## WHAT THE BLACK BOX MEASURES **GPS** SIM chip Works out cars' Sends information location, infers in bursts to speed and tracks telematics stolen cars provider over mobile phone network Accelerometer/gyroscope Judges cornering, tracking, braking, speed/deceleration and crashes



## THE FUTURE

- Boxes could link up to cars' on-board computer
- Boxes could monitor weather, break wear, lightbulb wear, and insurers could use this data for underwriting
- Boxes could record the volume at which music is played and how this affects driving ability
- Fuel consumption monitored
- Mobile phones could replace the box entirely